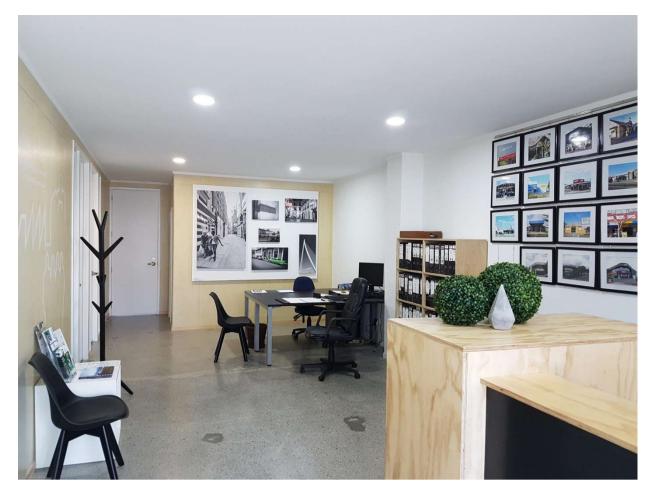

## Do you need a stylish office space? Look no further – enquire within

Cost-effective office space available for small business/SME.

No long term commitment required.

One office available approx. 3x3m located within larger area occupied by our property investment and management business.

Located in Tauranga CBD.

Meeting room access and other normal facilities.

## Monthly rental of \$625+GST

Included in base cost for these tenancies a table (if required), meeting room access on as-available basis, wifi, kitchen and associated facilities. Photocopier is available on pay-for-use basis.

Carpark at an additional cost on-site may be available.

This style of office is highly sought after, with a combination of polished concrete floors and combination ply and crisp white interior walls.

Flexible terms, minimum 3 months.